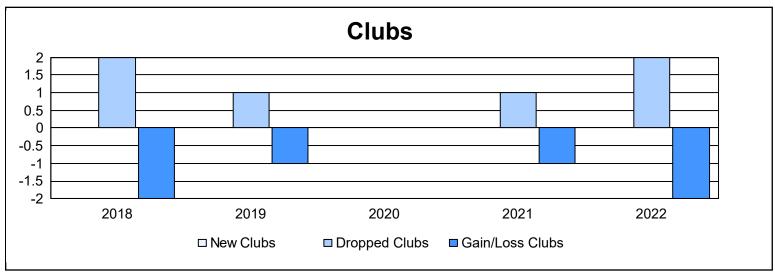

District 26 M1 As of June 2022 Cumulative

| Year      | New<br>Clubs | Dropped<br>Clubs | Gain/<br>Loss<br>Clubs | New<br>Members | Charter<br>Members | Reinstate<br>Members | Transfer<br>Members | Total<br>Member<br>Added | Total<br>Members<br>Dropped | Gain/<br>Loss<br>Members |
|-----------|--------------|------------------|------------------------|----------------|--------------------|----------------------|---------------------|--------------------------|-----------------------------|--------------------------|
| 2017-2018 | 0            | 2                | -2                     | 136            | 0                  | 10                   | 5                   | 151                      | 180                         | -29                      |
| 2018-2019 | 0            | 1                | -1                     | 48             | 0                  | 8                    | 2                   | 58                       | 108                         | -50                      |
| 2019-2020 | 0            | 0                | 0                      | 120            | 0                  | 9                    | 1                   | 130                      | 126                         | 4                        |
| 2020-2021 | 0            | 1                | -1                     | 95             | 0                  | 10                   | 2                   | 107                      | 117                         | -10                      |
| 2021-2022 | 0            | 2                | -2                     | 104            | 0                  | 3                    | 1                   | 108                      | 142                         | -34                      |
| Average   | 0            | 1                | -1                     | 101            | 0                  | 8                    | 2                   | 111                      | 135                         | -24                      |